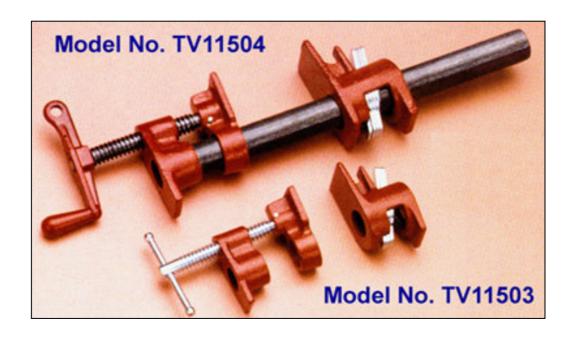

## Clamp Fixtures

Clamp No.11504 (fits 3/4" pipe) No.11503 (fits 1/2" pipe) All parts are high strength iron and finished in attractive red enamel, except the screw, which is steel. Multiple disc clutch provides instant adjustment, secure hold and quick release.

| Model No. | Clamp No. | Pipe Size | <u>Surface</u><br><u>Area</u> | Weight<br>(KGS) |
|-----------|-----------|-----------|-------------------------------|-----------------|
| TV11504   | 11504     | 3/4″      | 1-3/4″                        | 1.30            |
| TV11503   | 11503     | 1/2″      | 1-1/2″                        | 0.70            |